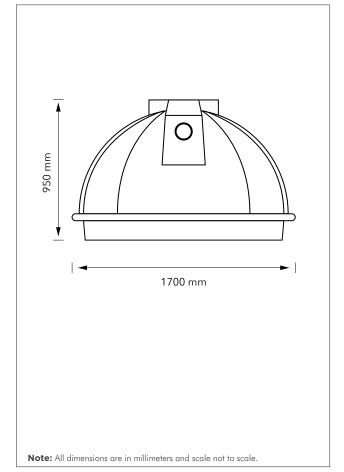

### FRONT VIEW

## PRODUCT SPECIFICATIONS

| Inlet   | 100 mm - 4 " |
|---------|--------------|
| Outlet  | 50 mm -2"    |
| Manhole | 460 mm       |