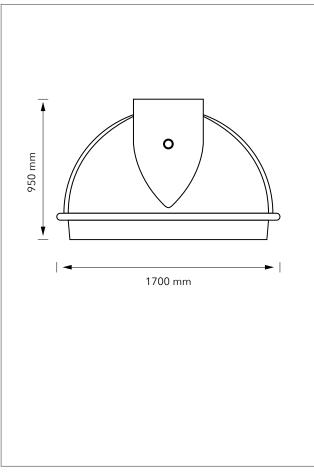

# **REAR VIEW**

## PRODUCT SPECIFICATIONS

| Inlet   | 100 mm - 4 " |
|---------|--------------|
| Outlet  | 50 mm -2"    |
| Manhole | 460 mm       |