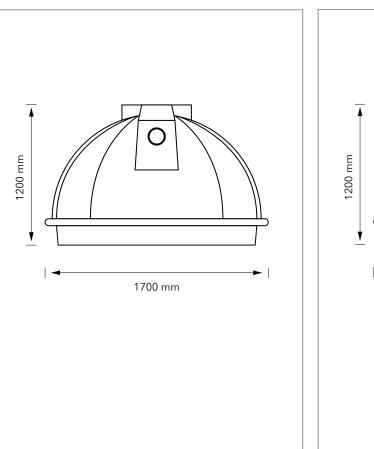

# **1500L (VERTICAL) SANITATION PIT**

FRONT VIEW

PLASTEX sanitation tanks, offer solutions for sewage and waste.

## **PRODUCT SPECIFICATIONS**

| Inlet   | 100 mm - 4 " |
|---------|--------------|
| Outlet  | 50 mm - 2"   |
| Manhole | 460 mm       |

\*unaffected by soils chemicals and the chemicals and gases present in sewage

**REAR VIEW** 

Note: All dimensions are in millimeters and scale not to scale.