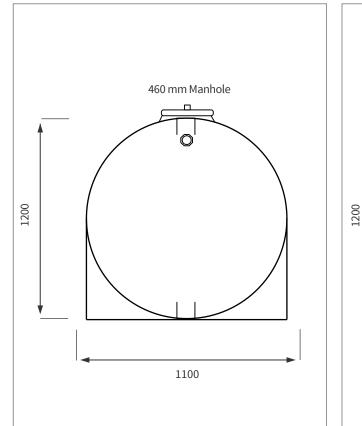

# **PRODUCT SPECIFICATIONS**

| Inlet   | 100 mm - 4" |
|---------|-------------|
| Outlet  | 50 mm - 2 " |
| Manhole | 460 mm      |

\*unaffected by soils chemicals and the chemicals and gases present in sewage

**FRONT VIEW** 