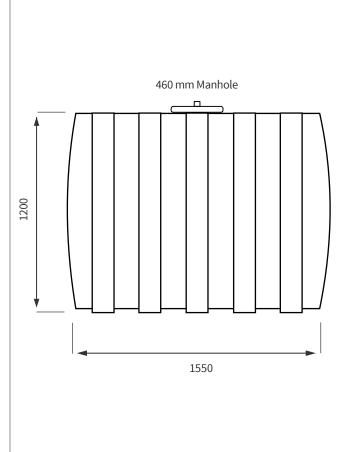

## **SIDE VIEW**

Note: All dimensions are in millimeters and scale not to scale