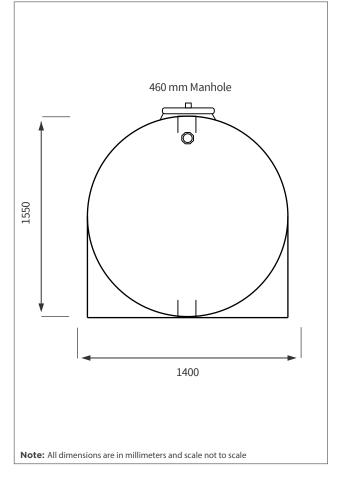

## PRODUCT SPECIFICATIONS

| Inlet   | 100 mm - 4 " |
|---------|--------------|
| Outlet  | 50 mm -2"    |
| Manhole | 460 mm       |

## FRONT VIEW