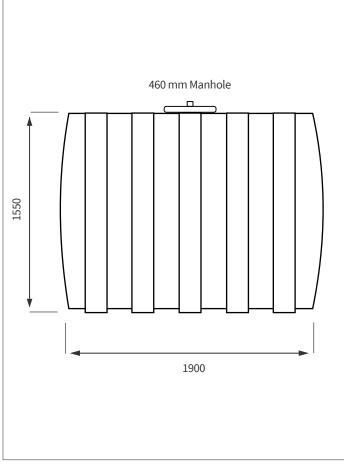

## PRODUCT SPECIFICATIONS

| Inlet   | 100 mm - 4 " |
|---------|--------------|
| Outlet  | 50 mm -2"    |
| Manhole | 460 mm       |

## **SIDE VIEW**